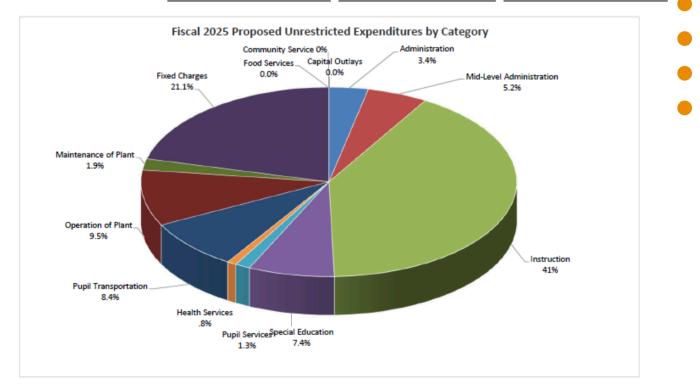

| 0.0%   |  |
| Maintenance of Plant     |             | 1,011,093  | 1.9%   | 1,067,365        | 1.9%   |             | -        | 0.0%   |  |
| Fixed Charges            |             | 11,645,253 | 21.3%  | 11,801,064       | 21.1%  |             | -        | 0.0%   |  |
| Food Services            |             | -          | 0.0%   | -                | 0.0%   |             | -        | 0.0%   |  |
| Community Services       |             | -          | 0.0%   | -                | 0.0%   |             | -        | 0.0%   |  |
| Capital Outlays          |             | -          | 0.0%   | <br>-            | 0.0%   |             | -        | 0.0%   |  |
|                          | \$ !        | 54,590,317 | 100.0% | \$<br>55,958,974 | 100.0% | \$          |          |        |  |



34

# www.gcps.net

# Garrett County Public Schools Proposed Fiscal 2025 Budget Summary by Category

|                          |    |             |    |            | School          | F  | ROPOSED     |        |
|--------------------------|----|-------------|----|------------|-----------------|----|-------------|--------|
|                          | U  | nrestricted | -  | Restricted | Activity        |    | TOTAL       | %      |
| Administration           | \$ | 1,887,585   | \$ | 426,147    | \$<br>-         | \$ | 2,313,732   | 3.5%   |
| Mid-Level Administration | \$ | 2,910,195   | \$ | 135,967    | \$<br>-         | \$ | 3,046,162   | 4.7%   |
| Instruction              | \$ | 22,922,721  | \$ | 2,297,040  | \$<br>1,000,000 | \$ | 26,219,761  | 40.2%  |
| Special Education