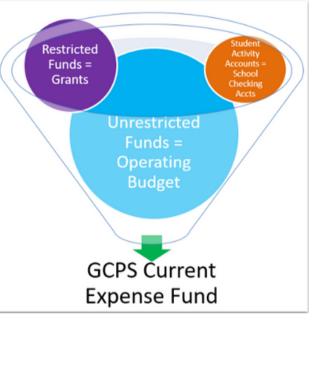

# **Fund Classification**

GCPS maintains a fund-level budgeting and accounting structure that meets the state mandate for local school system as detailed in the Financial Reporting Manual for Maryland Public Schools.

**Current Expense Fund:** The Current Expense Fund covers the expenses of providing and supporting day-to-day activities in the schools. This fund consists of the following:

- Unrestricted Fund = Operating Budget
- Restricted Fund = Special Revenue Fund for grant awards such as Title I, ESSER and Special Education IDEA Passthrough
- Student Activity Account Fund = Checking accounts at the school level
- Debt Service Fund is expensed through Operations in the Unrestricted Fund.