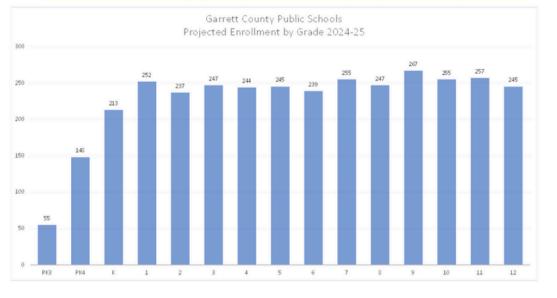

# GCPS Student Enrollment

| GARRETT COUNTY PUBLIC SCHOOLS<br>Enrollment 2023-2024 School Term<br>September 30, 2023 |     |     |     |     |     |     |     |     |     |     |     |     |     |     |     |                  |                  |                        |                                |
|-----------------------------------------------------------------------------------------|-----|-----|-----|-----|-----|-----|-----|-----|-----|-----|-----|-----|-----|-----|-----|------------------|------------------|------------------------|--------------------------------|
| SCHOOL                                                                                  | РКЗ | PK4 | к   | 1   | 2   | 3   | 4   | 5   | 6   | 7   | 8   | 9   | 10  | 11  | 12  | 9/30/23<br>Count | 9/30/22<br>COUNT | %<br>Change            | Estimate<br>for FY25<br>Budget |
| Accident                                                                                | 12  | 28  | 25  | 40  | 32  | 26  | 27  | 32  |     |     |     |     |     |     |     | 222              | 235              | -5.5%                  | 228                            |
| Friendsville                                                                            |     | 20  | 22  | 15  | 15  | 20  | 24  | 13  |     |     |     |     |     |     |     | 129              | 138              | -6.5%                  | 133                            |
| Grantsville                                                                             |     | 27  | 32  | 25  | 25  | 25  | 28  | 25  |     |     |     |     |     |     |     | 187              | 171              | 9.4%                   | 193                            |
| Route 40                                                                                |     |     | 19  | 18  | 15  | 28  | 16  | 22  |     |     |     |     |     |     |     | 118              | 122              | -3.3%                  | 126                            |
| Northern High                                                                           |     |     |     |     |     |     |     |     |     |     |     | 125 | 108 | 109 | 102 | 444              | 439              | 1.1%                   | 443                            |
| Northern Middle                                                                         |     |     |     |     |     |     |     |     | 103 | 109 | 103 |     |     |     |     | 315              | 320              | -1.6%                  | 299                            |
| Northern Area Total                                                                     | 12  | 75  | 98  | 98  | 87  | 99  | 95  | 92  | 103 | 109 | 103 | 125 | 108 | 109 | 102 | 1415             | 1425             |                        | 1422                           |
| Bro ad Ford                                                                             | 30  | 44  | 77  | 68  | 96  | 76  | 75  | 81  |     |     |     |     |     |     |     | 547              | 559              | -2.1%                  | 653                            |
| Crellin                                                                                 |     |     | 28  | 24  | 22  | 24  | 22  | 24  |     |     |     |     |     |     |     | 144              | 140              | 2.9%                   | 143                            |
| Swan Meadow                                                                             |     |     | 5   | 6   | 7   | 4   | 9   | 4   | 3   | 6   | 4   |     |     |     |     | 48               | 38               | 26.3%                  | 43                             |
| Yo ugh Glades                                                                           |     | 40  | 39  | 38  | 38  | 41  | 43  | 36  |     |     |     |     |     |     |     | 275              | 280              | -1.8%                  | 273                            |
| Southern High                                                                           |     |     |     |     |     |     |     |     |     | 3   | 1   | 145 | 143 | 145 | 141 | 578              | 624              | -7.4%                  | 872                            |
| Southern Middle                                                                         |     |     |     |     |     |     |     |     | 154 | 132 | 162 |     |     |     |     | 448              | 434              | 3.2%                   | 0                              |
| Southern Area Total                                                                     | 30  | 84  | 149 | 136 | 163 | 145 | 149 | 145 | 157 | 141 | 167 | 145 | 143 | 145 | 141 | 2040             | 2075             |                        | 1984                           |
| Elementary School Totals<br>Middle School Totals<br>High School Totals                  | 42  |     | 247 | 234 | 250 |     | 244 | 237 | 260 |     |     | 270 | 251 | 254 | 243 |                  | 1063             | -0.7%<br>1.4%<br>-4.2% | 1779<br>312<br>1315            |
| Grand Totals                                                                            | 42  | 159 | 247 | 234 | 250 | 244 | 244 | 237 | 260 | 250 | 270 | 270 | 251 | 254 | 243 | 3455             | 3500             | -1.3%                  | 3406                           |

\*Projected enrollment numbers as of 4/23/24 based on current enrollment and applications received for PK3, PK4, and K.
\*Conferred with Swan Meadow School. One eighth-grade student plans to attend SH and two do not, resulting in the addition of one 9th-grade student.