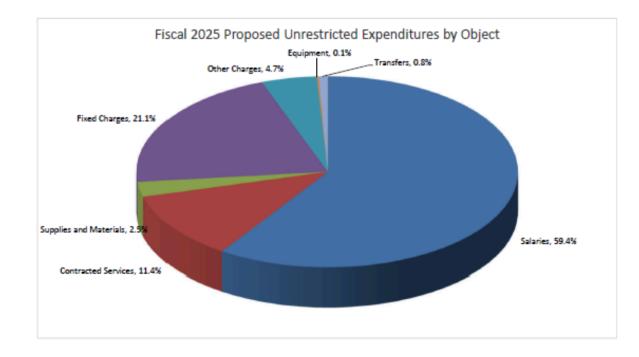

# **Current Expense Fund:**

Summary of Proposed Expenditures Restricted, Unrestricted, and School Activity

www.gcps.net