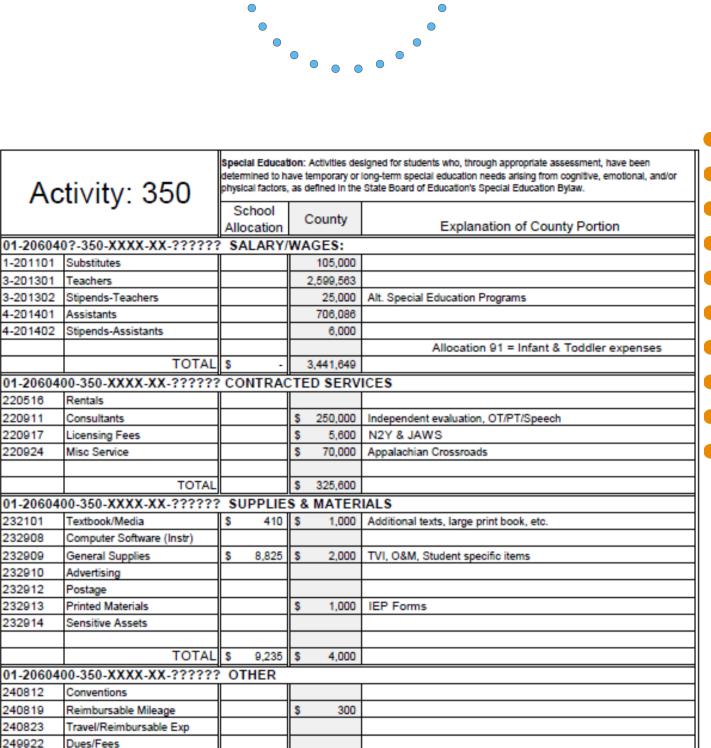

|           |          |           |          |         |
| 366-Sp Ed Transfers              | \$  | 138,644   | ş        | 166,738   | \$  |           | 1       |           | ş        | 99,221    | \$       |           | \$       | _       |
| Total                            | \$  | 138,844   | *        | 166,738   | +   | 103,976   |         | 68,323    | +        | 88,221    |          | 212,600   |          | 262,6   |
|                                  |     |           |          |           |     |           |         |           |          |           |          |           |          |         |
| Program Total                    |     | 3,327,524 | +        | 3,433,410 | +   | 3,282,620 |         | 3,307,108 | +        | 3,171,355 |          | 3,741,812 |          | 4,143,8 |



GRAND TOTAL

249929

249928

255403

255404

255409

Dues/Fees

Workshop Expenses

Equipment Under \$5K

Equipment Over \$5K

Technology, Computer, A/V

01-2060400-350-XXXX-XX-?????? EQUIPMENT

TOTAL \$

TOTAL

\$

s

Public Relations

300

s

\$

\$ 3,771,549

9.235

www.gcps.net

3.780.784



|          |                           |      |           |     |           |     | 3         | 50 | <ul> <li>Specia</li> </ul> | al E      | ducatio    | n  |           |    |           |         |
|----------|---------------------------|------|-----------|-----|-----------|-----|-----------|----|----------------------------|-----------|------------|----|-----------|----|-----------|---------|
| Δct      | tivity: 350               |      |           |     | FY23      |     |           |    |