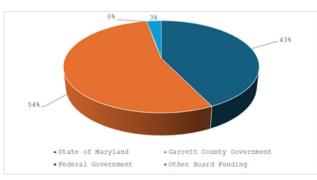

# TOTAL ESTIMATED REVENUE

**Revenue by Source** 

|                           |              | Fiscal 2024 |                 |            |             |
|---------------------------|--------------|-------------|-----------------|------------|-------------|
|                           | Unrestricted | Restricted  | School Activity | Total      | %           |
| State of Maryland         | 25,078,220   | 1,527,845   | -               | 26,606,065 | 40.7%       |
| Federal                   | 120,000      | 8,313,110   | -               | 8,433,110  | 12.9%       |
| Garrett County Government | 28,817,097   | -           | -               | 28,817,097 | 44.1%       |
| Other Board Funding       | 575,000      |             | 976,150         | 1,551,150  | <u>2.4%</u> |
| Total Estimated Revenue   | 54,590,317   | 9,840,955   | 976,150         | 65,407,422 | 100.0%      |

|                           |              | Fiscal 2025 |                 |            |        |
|---------------------------|--------------|-------------|-----------------|------------|--------|
|                           | Unrestricted | Restricted  | School Activity | Total      | %      |
| State of Maryland         | 23,942,768   | 3,058,332   | -               | 27,001,100 | 41.4%  |
| Federal                   | 120,000      | 5,228,136   | -               | 5,348,136  | 8.2%   |
| Garrett County Government | 30,346,206   | 39,911      | -               | 30,386,117 | 46.5%  |
| Other Board Funding       | 1,550,000    |             | 1,000,000       | 2,550,000  | 3.9%   |
| Total Estimated Revenue   | 55,958,974   | 8,326,379   | 1,000,000       | 65,285,353 | 100.0% |