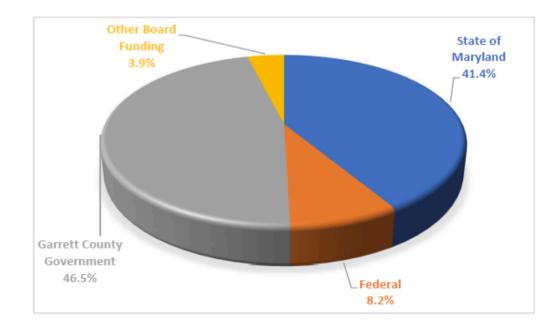

|                           |              | Fiscal 2025 |                 |            |        |
|---------------------------|--------------|-------------|-----------------|------------|--------|
|                           | Unrestricted | Restricted  | School Activity | Total      | %      |
| State of Maryland         | 23,942,768   | 3,058,332   | -               | 27,001,100 | 41.4%  |
| Federal                   | 120,000      | 5,228,136   | -               | 5,348,136  | 8.2%   |
| Garrett County Government | 30,346,206   | 39,911      | -               | 30,386,117 | 46.5%  |
| Other Board Funding       | 1,550,000    |             | 1,000,000       | 2,550,000  | 3.9%   |
| Total Estimated Revenue   | 55,958,974   | 8,326,379   | 1,000,000       | 65,285,353 | 100.0% |